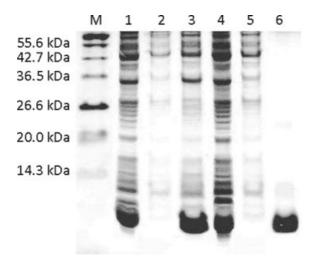

## Volume 15 (2009) Pages 504-510

DOI 10.1002/psc.1151

On page 507 a wrong SDS-PAGE figure was reported. The correct Figure 4 is shown below.

**Figure 4.** SDS-PAGE of the: (M) Marker, (1) induced cells, (2) supernatant of the centrifugation of the hole cell extract, (3) pellet of the centrifugation of the hole cell extract, (4) supernatant of the centrifugation of solubilized with 8 M urea inclusion bodies, (5) pellet of the centrifugation of solubilized with 8 M urea inclusion bodies, (6) purified ACE\_C.